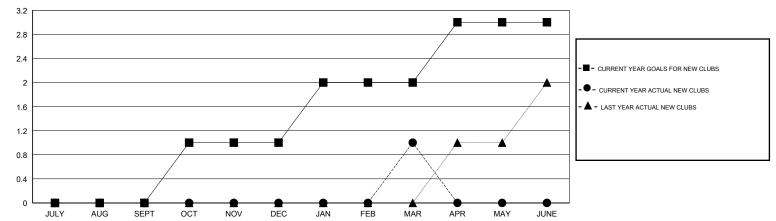

| 89                                  | 42                 | 47               |  |
| OCT/NOV/DEC   | 1                | 0                 | 0                | 0                | OCT/NOV/DEC           | 38                 | 67                                  | 53                 | 14               |  |
| JAN/FEB/MAR   | 1                | 1                 | 0                | 1                | JAN/FEB/MAR           | 37                 | 77                                  | 33                 | 44               |  |
| APR/MAY/JUNE  | 1                | 0                 | 0                | 0                | APR/MAY/JUNE          | -12                | 0                                   | 0                  | 0                |  |

## GOALS AND ACTUAL NEW CLUBS CUMULATIVE



## GOALS AND ACTUAL MEMBERS CUMULATIVE



| DROPPED CLUBS: 0 |     | 24 CLUBS OF 36 ADDED 1 OR MORE | GENDER DISTRIBUTION   |              |     |
|------------------|-----|--------------------------------|-----------------------|--------------|-----|
|                  |     | NEW MEMBERS                    | MALE                  | 742 (55.13%) |     |
| DROPPED MEMBERS  |     |                                | FEMALE                | 604 (44.87%) |     |
| DECEASED         | 9   | CLICK HERE FOR HEALTH          | FAMILY UNIT MEMBERS   |              | 241 |
| l                |     | ASSESSMENT DATA                | HEAD OF HOUSEHOLD     |              | 118 |
| OTHER            | 119 |                                | HEAD OF HOUSEHOLD     |              | 123 |
| TOTAL            |