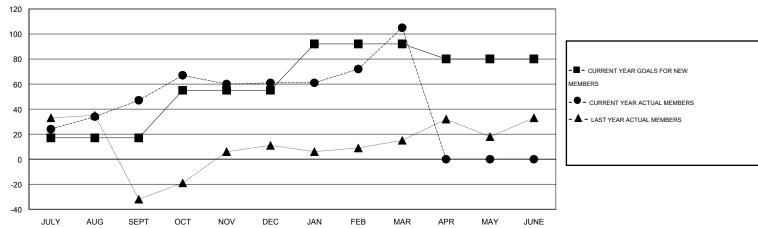

## GOALS AND ACTUAL MEMBERS CUMULATIVE

| DROPPED CLUBS: 0 |     | 24 CLUBS OF 36 ADDED 1 OR MORE | GENDER DISTRIBUTION   |              |     |
|------------------|-----|--------------------------------|-----------------------|--------------|-----|
|                  |     | NEW MEMBERS                    | MALE                  | 742 (55.13%) |     |
| DROPPED MEMBERS  |     |                                | FEMALE                | 604 (44.87%) |     |
| DECEASED         | 9   | CLICK HERE FOR HEALTH          | FAMILY UNIT MEMBERS   |              | 241 |
| l                |     | ASSESSMENT DATA                | HEAD OF HOUSEHOLD     |              | 118 |
| OTHER            | 119 |                                | HEAD OF HOUSEHOLD     |              | 123 |
| TOTAL            | 128 |                                | NON-HEAD OF HOUSEHOLD |              |     |